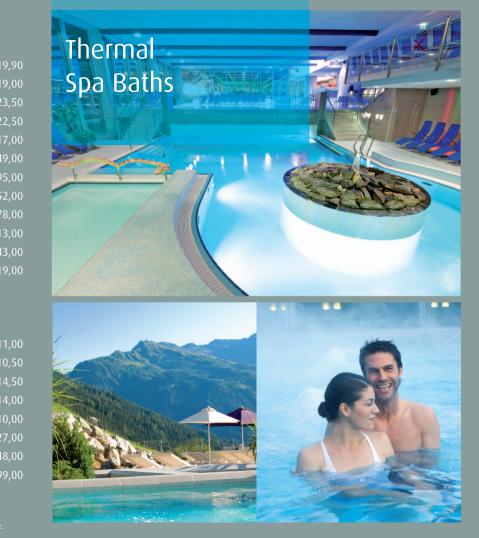

Spa of Tranquility (32 °C)

A magical indoor pool, nestled amid the ancient rock of Bad Gastein.

### Poolscape (34 °C)

Two tiered pools, massage benches, channel of flowing water, fun slide, toddler pool, and a magical rocky grotto.

**Open-Air Hot Springs (34 °C)** Bubbling hot springs-fed pool outdoors with view of the Hohe Tauern.

### Sports Pool (24 °C)

Ideal training pool set against breathtaking alpine scenery.

**Panorama Sauna (70–90 °C) & & Miner's Sauna (80–95 °C)** Relaxed and sociable – highlights of our wellness facilities!