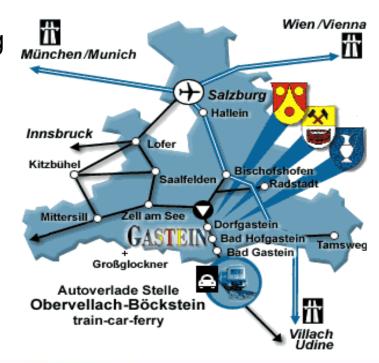

## How to reach us?

- ✓ Salzburg (90 km)
- √ Munich (240 km)
- ✓ Linz (220 km)
- ✓ Klagenfurt (130 km)
- ✓ Direct Train Connection!

### **Dorfgastein**

- Idyllic small village in the Alps
- Family resort with lots of entertainment for kids

## **Bad Hofgastein**

- Modern little town in the Alps
- Lots of sports facilities
- Shopping & spa

#### **Bad Gastein**

- History and Culture
- Belle Epoque architecture
- Casino & spa

= Mountains & SPA (365 days a year)