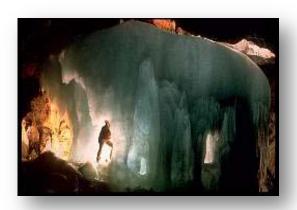

Centre for Radon Therapy**

The Heilstollen treatment is effective against chronic illnesses of the

- Locomotor apparatus (i.e.
   Inflammatory rheumatic illnesses, i.e.
   Morbus Berchterew, Chronic
   Polyarthritis, Fibromyalgia,
   Scleroderma, Rheumatoid Arthritis
- Respiratory system (i.e. Bronchial Asthma, Chronic Bronchitis, Sinusitis
- Skin (i.e. Psoriasis (vulgaris),
   Neurodermitis, Wounds which fail to heal, Scleroderma)







### **Excursions from Gastein**

#### Shopping and Sightseeing:

- Salzburg (1h),
- Munich (2 1/2h),
- Vienna (4h),
- Venice (3 1/2h)







#### Natural and Cultural Highlights within 1h drive:

- Castles and Palaces,
- Ice Caves,
- Großglockner High Alpine Road,
- Salt Mines, Krimml Waterfalls,
- Kaprun Hydro Powerstation with Water Reservoir...