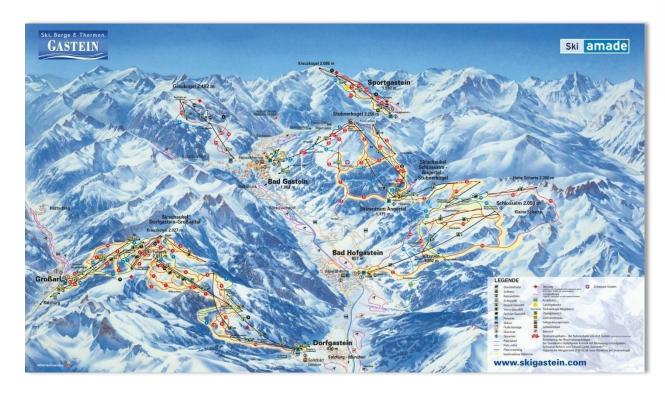

## Ski & Snow

- 200 km of slopes up to 2,700 meters
- 48 lifts & cable cars in 5 different areas within the valley
- 90 km cross-country-skiing tracks and 100 km winter walks
- Romantic sleigh rides and enjoyable tobogganing