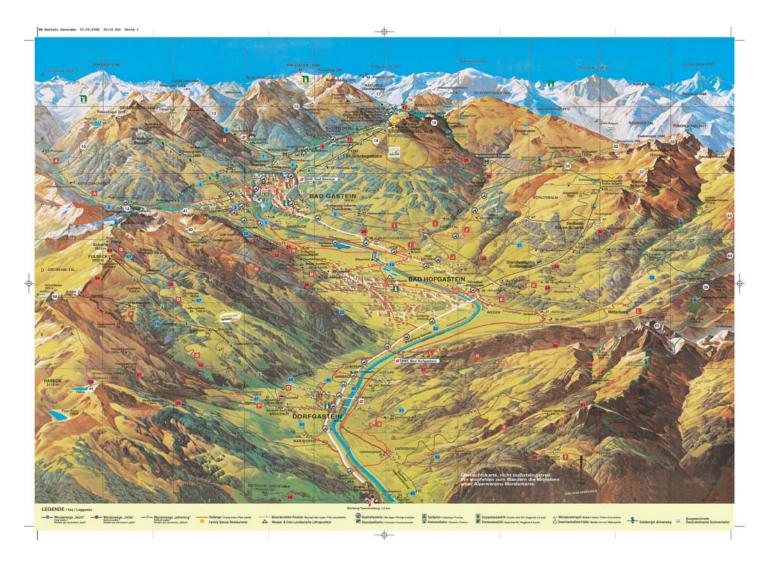

### **Dorfgastein**

- Idyllic small village in the Alps
- Family resort with lots of entertainment for kids

## **Bad Hofgastein**

- Modern little town in the Alps
- Lots of sports facilities
- Shopping & spa

#### **Bad Gastein**

- History and Culture
- Belle Epoque architecture
- Casino & spa

= Mountains & SPA (365 days a year)