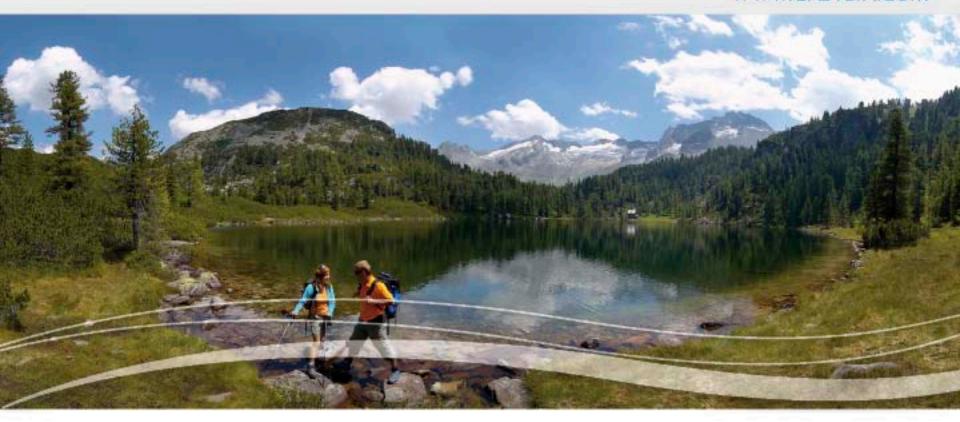

## **Alpine Active Summer**

# **Alpine Active Summer**

- 350 km official walks and hiking trails serving approx. 40 alpine huts
- Horse riding
- Mountain-bike trails
- New 18 hole golf course
- Plenty of entertainment for families!