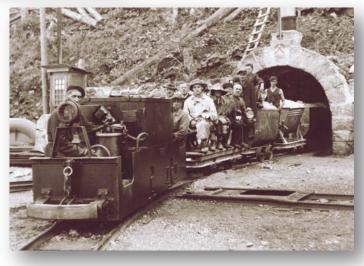

# Healing Cave Gallery

#### **Centre for Radon Therapy**

How does it work?

- Unique combination of Radon, mild hypothermia and high humidity
- Scientifically proven effectiveness:
   Release of TGF Beta
   => increase the natural ability of the body to heal itself
- 8-12 sessions in 2-3 weeks

# **Healing Cave Gallery**

#### **Centre for Radon Therapy**

The Heilstollen treatment is effective against chronic illnesses of the

- Locomotor apparatus (i.e.
   Inflammatory rheumatic illnesses, i.e.
   Morbus Berchterew, Chronic
   Polyarthritis, Fibromyalgia,
   Scleroderma, Rheumatoid Arthritis
- Respiratory system (i.e. Bronchial Asthma, Chronic Bronchitis, Sinusitis
- Skin (i.e. Psoriasis (vulgaris),
   Neurodermitis, Wounds which fail to heal, Scleroderma)