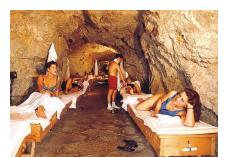

# Healing Cave Gallery

#### **Centre for Radon Therapy**

How does it work?

- Unique combination of Radon, mild hypothermia and high humidity
- Scientifically proven effectiveness:
   Release of TGF Beta
   => increase the natural ability of the body to heal itself
- 8-12 sessions in 2-3 weeks

# **Healing Cave Gallery**

#### **Centre for Radon Therapy**

The Heilstollen treatment is effective against chronic illnesses of the

- Locomotor apparatus (i.e.
   Inflammatory rheumatic illnesses, i.e.
   Morbus Berchterew, Chronic
   Polyarthritis, Fibromyalgia,
   Scleroderma, Rheumatoid Arthritis
- Respiratory system (i.e. Bronchial Asthma, Chronic Bronchitis, Sinusitis
- Skin (i.e. Psoriasis (vulgaris),
   Neurodermitis, Wounds which fail to heal, Scleroderma)